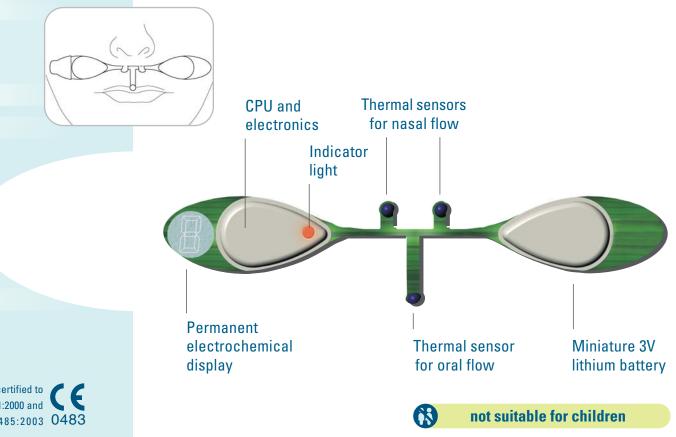

## How SleepStrip® works

Three miniature flow sensors monitor the patient's respiration all through the night. The integrated microprocessor analyzes respiration patterns to detect and count each apnea and hypopnea event as it occurs. The morning after the study the SAS severity score is calculated based on the patient's Apnea/Hypopnea Index (AHI) and permanently displayed on the built-in electrochemical display.